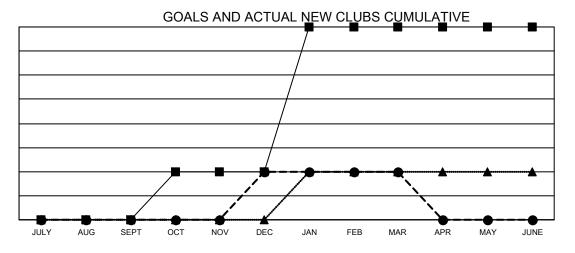

## Multiple District 29

**LOCATION: WEST VIRGINIA** 

| Clubs         |               |             |               | Members               |                        |                         |                                                    |  |
|---------------|---------------|-------------|---------------|-----------------------|------------------------|-------------------------|----------------------------------------------------|--|
|               | RESULTS FOR   | R 2020-2021 |               | RESULTS FOR 2020-2021 |                        |                         |                                                    |  |
| QUARTER       | NEW CLUB GOAL | NEW CLUBS   | DROPPED CLUBS | QUARTER MEME          | BER GROWTH NET<br>GOAL | MEMBER GROWTH<br>ACTUAL | DROPPED<br>MEMBERS ACTUAL<br>(including transfers) |  |
| JULY/AUG/SEPT | 0             | 0           | 0             | JULY/AUG/SEPT         | 15                     | 82                      | 68                                                 |  |
| OCT/NOV/DEC   | 1             | 1           | 0             | OCT/NOV/DEC           | 10                     | 102                     | 94                                                 |  |
| JAN/FEB/MAR   | 3             | 0           | 2             | JAN/FEB/MAR           | 20                     | 36                      | 79                                                 |  |
| APR/MAY/JUNE  | 0             | 0           | 0             | APR/MAY/JUNE          | 41                     | 0                       | 0                                                  |  |

- CURRENT YEAR GOALS FOR NEW CLUBS

- CURRENT YEAR ACTUAL NEW CLUBS

- ▲ - LAST YEAR ACTUAL NEW CLUBS