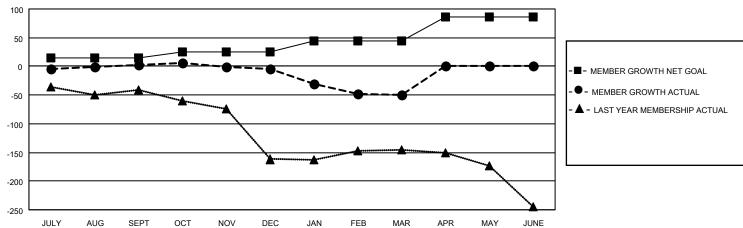

## Multiple District 29

**LOCATION: WEST VIRGINIA** 

| Clubs         |               |             |               | Members               |                        |                         |                                                    |  |
|---------------|---------------|-------------|---------------|-----------------------|------------------------|-------------------------|----------------------------------------------------|--|
|               | RESULTS FOR   | R 2020-2021 |               | RESULTS FOR 2020-2021 |                        |                         |                                                    |  |
| QUARTER       | NEW CLUB GOAL | NEW CLUBS   | DROPPED CLUBS | QUARTER MEME          | BER GROWTH NET<br>GOAL | MEMBER GROWTH<br>ACTUAL | DROPPED<br>MEMBERS ACTUAL<br>(including transfers) |  |
| JULY/AUG/SEPT | 0             | 0           | 0             | JULY/AUG/SEPT         | 15                     | 82                      | 68                                                 |  |
| OCT/NOV/DEC   | 1             | 1           | 0             | OCT/NOV/DEC           | 10                     | 102                     | 94                                                 |  |
| JAN/FEB/MAR   | 3             | 0           | 2             | JAN/FEB/MAR           | 20                     | 36                      | 79                                                 |  |
| APR/MAY/JUNE  | 0             | 0           | 0             | APR/MAY/JUNE          | 41                     | 0                       | 0                                                  |  |

## GOALS AND ACTUAL MEMBERS CUMULATIVE

| DROPPED CLUBS: 2  |     | 50 CLUBS OF 167 ADDED 1 OR MORE<br>NEW MEMBERS | GENDER DISTRIBUTION  MALE 2,416 (63.73%) |                |       |
|-------------------|-----|------------------------------------------------|------------------------------------------|----------------|-------|
| DROPPED MEMBERS   |     |                                                | FEMALE                                   | 1,375 (36.27%) |       |
| DECEASED          | 73  | CLICK HERE FOR CUMULATIVE                      | TOTAL FAMILY UNIT MEMBERS                |                | 1,136 |
| CLUB CANCELLED 13 |     | MEMBERSHIP DATA                                |                                          |                | 500   |
| OTHER             | 155 |                                                | FAMILY MEMBERS PAYING HALF DUES          |                | 582   |
| TOTAL             | 241 |                                                | 000                                      |                |       |